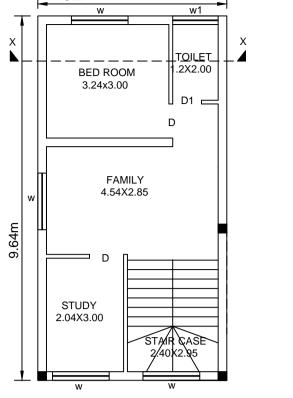

PROPOSED FIRST FLOOR PLAN

PROPOSED SECOND FLOOR PLAN

**TERRACE FLOOR PLAN** 

|                                                                        | FRO                         | )N]  | r elev                                   | /AT                           | <u>'ION</u> | <u>1</u>              |                       |                                 |    | SEC                              |                              | [ @ |
|------------------------------------------------------------------------|-----------------------------|------|------------------------------------------|-------------------------------|-------------|-----------------------|-----------------------|---------------------------------|----|----------------------------------|------------------------------|-----|
| Block :A (F                                                            | RESIDI                      | ENT  | IAL)                                     |                               |             |                       |                       |                                 |    |                                  |                              |     |
| Floor<br>Name                                                          | Total E<br>Up Are<br>(Sq.mt | a    | Existing<br>Built Up<br>Area<br>(Sq.mt.) | Prop<br>Built<br>Area<br>(Sq. | à           | Deduction:<br>Sq.mt.) | s (Area in<br>Parking | Existing<br>FAR Ar<br>– (Sq.mt. | ea | Proposed<br>FAR Area<br>(Sq.mt.) | Total FA<br>Area<br>(Sq.mt.) |     |
| Terrace<br>Floor                                                       | 12                          | 2.59 | 0.00                                     | -                             |             | StairCase<br>12.59    | 0.00                  |                                 | 00 | Resi.<br>0.00                    | 0.                           | 00  |
| Proposed<br>Second<br>Floor                                            | 48                          | 3.20 | 0.00                                     | 48                            | 5.20        | 7.08                  | 0.00                  | 0.                              | 00 | 41.12                            | 41.                          | 12  |
| Proposed<br>First<br>Floor                                             | 48                          | 3.20 | 0.00                                     | 48                            | 5.20        | 7.08                  | 0.00                  | 0.                              | 00 | 41.12                            | 41.                          | 12  |
| Proposed<br>Addition<br>&<br>Alteration<br>to Exist<br>Ground<br>Floor | 52                          | 2.35 | 37.33                                    | 0.                            | 00          | 6.54                  | 15.02                 | 30.                             | 79 | 0.00                             | 30.                          | 79  |
| Total:                                                                 | 161                         | .33  | 37.33                                    | 108                           | 3.99        | 33.29                 | 15.02                 | 30.79                           | )  | 82.24                            | 113.                         | 03  |
| Total<br>Number of<br>Same<br>Blocks<br>:                              |                             | 1    |                                          |                               |             |                       |                       |                                 |    |                                  |                              |     |
| Total:                                                                 | 161.3                       | 33   | 37.33                                    | 108                           | 3.99        | 33.29                 | 15.02                 | 30.79                           | )  | 82.24                            | 113.                         | 03  |
| SCHEDUL                                                                | E OF 、                      | JOIN | IERY:                                    |                               |             |                       |                       |                                 | _  |                                  |                              | _   |
| BLOCK NAM                                                              |                             |      | NAME                                     |                               |             | LENGTH                |                       | HEIGHT                          |    | NO                               | S                            |     |
| A (RESIDEN                                                             | ,                           |      | D1                                       |                               |             | 0.76                  |                       | 2.10                            |    | 03                               |                              |     |
| A (RESIDEN                                                             | NTIAL)                      |      | D                                        |                               |             | 0.90                  |                       | 2.10                            |    | 05                               |                              |     |