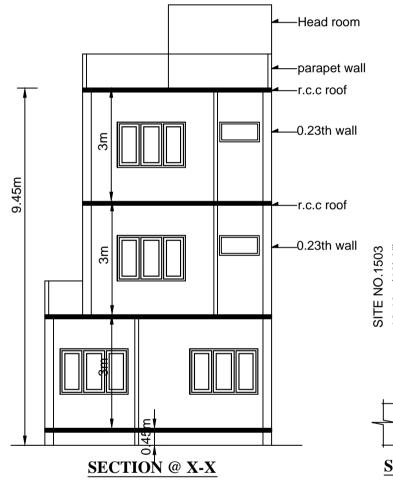

PROPOSED FIRST FLOOR PLAN

PROPOSED SECOND FLOOR PLAN

**TERRACE FLOOR PLAN** 

|                                                                        | FRO                         | )N]  | r elev                                   | /AT                           | <u>'ION</u> | <u>1</u>              |                       |                                 |    | SEC                              |                              | [ @ |
|------------------------------------------------------------------------|-----------------------------|------|------------------------------------------|-------------------------------|-------------|-----------------------|-----------------------|---------------------------------|----|----------------------------------|------------------------------|-----|
| Block :A (F                                                            | RESIDI                      | ENT  | IAL)                                     |                               |             |                       |                       |                                 |    |                                  |                              |     |
| Floor<br>Name                                                          | Total E<br>Up Are<br>(Sq.mt | a    | Existing<br>Built Up<br>Area<br>(Sq.mt.) | Prop<br>Built<br>Area<br>(Sq. | à           | Deduction:<br>Sq.mt.) | s (Area in<br>Parking | Existing<br>FAR Ar<br>– (Sq.mt. | ea | Proposed<br>FAR Area<br>(Sq.mt.) | Total FA<br>Area<br>(Sq.mt.) |     |
| Terrace<br>Floor                                                       | 12                          | 2.59 | 0.00                                     | -                             |             | StairCase<br>12.59    | 0.00                  |                                 | 00 | Resi.<br>0.00                    | 0.                           | 00  |
| Proposed<br>Second<br>Floor                                            | 48                          | 3.20 | 0.00                                     | 48                            | 5.20        | 7.08                  | 0.00                  | 0.                              | 00 | 41.12                            | 41.                          | 12  |
| Proposed<br>First<br>Floor                                             | 48                          | 3.20 | 0.00                                     | 48                            | 5.20        | 7.08                  | 0.00                  | 0.                              | 00 | 41.12                            | 41.                          | 12  |
| Proposed<br>Addition<br>&<br>Alteration<br>to Exist<br>Ground<br>Floor | 52                          | 2.35 | 37.33                                    | 0.                            | 00          | 6.54                  | 15.02                 | 30.                             | 79 | 0.00                             | 30.                          | 79  |
| Total:                                                                 | 161                         | .33  | 37.33                                    | 108                           | 3.99        | 33.29                 | 15.02                 | 30.79                           | )  | 82.24                            | 113.                         | 03  |
| Total<br>Number of<br>Same<br>Blocks<br>:                              |                             | 1    |                                          |                               |             |                       |                       |                                 |    |                                  |                              |     |
| Total:                                                                 | 161.3                       | 33   | 37.33                                    | 108                           | 3.99        | 33.29                 | 15.02                 | 30.79                           | )  | 82.24                            | 113.                         | 03  |
| SCHEDUL                                                                | E OF 、                      | JOIN | IERY:                                    |                               |             |                       |                       |                                 | _  |                                  |                              | _   |
| BLOCK NAM                                                              |                             |      | NAME                                     |                               |             | LENGTH                |                       | HEIGHT                          |    | NO                               | S                            |     |
| A (RESIDEN                                                             | ,                           |      | D1                                       |                               |             | 0.76                  |                       | 2.10                            |    | 03                               |                              |     |
| A (RESIDEN                                                             | NTIAL)                      |      | D                                        |                               |             | 0.90                  |                       | 2.10                            |    | 05                               |                              |     |