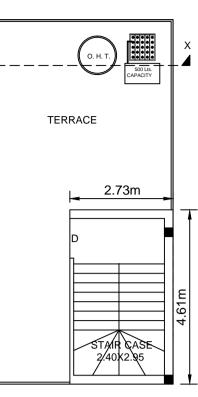

PROPOSED FIRST FLOOR PLAN

PROPOSED SECOND FLOOR PLAN

**TERRACE FLOOR PLAN** 

|                                                                        | FRO                         | )N]  | r elev                                   | /AT                           | <u>'ION</u> | <u>1</u>              |                       |                                 |    | SEC                              |                              | [ @ |
|------------------------------------------------------------------------|-----------------------------|------|------------------------------------------|-------------------------------|-------------|-----------------------|-----------------------|---------------------------------|----|----------------------------------|------------------------------|-----|
| Block :A (F                                                            | RESIDI                      | ENT  | IAL)                                     |                               |             |                       |                       |                                 |    |                                  |                              |     |
| Floor<br>Name                                                          | Total E<br>Up Are<br>(Sq.mt | a    | Existing<br>Built Up<br>Area<br>(Sq.mt.) | Prop<br>Built<br>Area<br>(Sq. | à           | Deduction:<br>Sq.mt.) | s (Area in<br>Parking | Existing<br>FAR Ar<br>– (Sq.mt. | ea | Proposed<br>FAR Area<br>(Sq.mt.) | Total FA<br>Area<br>(Sq.mt.) |     |
| Terrace<br>Floor                                                       | 12                          | 2.59 | 0.00                                     | -                             |             | StairCase<br>12.59    | 0.00                  |                                 | 00 | Resi.<br>0.00                    | 0.                           | 00  |
| Proposed<br>Second<br>Floor                                            | 48                          | 3.20 | 0.00                                     | 48                            | 5.20        | 7.08                  | 0.00                  | 0.                              | 00 | 41.12                            | 41.                          | 12  |
| Proposed<br>First<br>Floor                                             | 48                          | 3.20 | 0.00                                     | 48                            | 5.20        | 7.08                  | 0.00                  | 0.                              | 00 | 41.12                            | 41.                          | 12  |
| Proposed<br>Addition<br>&<br>Alteration<br>to Exist<br>Ground<br>Floor | 52                          | 2.35 | 37.33                                    | 0.                            | 00          | 6.54                  | 15.02                 | 30.                             | 79 | 0.00                             | 30.                          | 79  |
| Total:                                                                 | 161                         | .33  | 37.33                                    | 108                           | 3.99        | 33.29                 | 15.02                 | 30.79                           | )  | 82.24                            | 113.                         | 03  |
| Total<br>Number of<br>Same<br>Blocks<br>:                              |                             | 1    |                                          |                               |             |                       |                       |                                 |    |                                  |                              |     |
| Total:                                                                 | 161.3                       | 33   | 37.33                                    | 108                           | 3.99        | 33.29                 | 15.02                 | 30.79                           | )  | 82.24                            | 113.                         | 03  |
| SCHEDUL                                                                | E OF 、                      | JOIN | IERY:                                    |                               |             |                       |                       |                                 | _  |                                  |                              | _   |
| BLOCK NAM                                                              |                             |      | NAME                                     |                               |             | LENGTH                |                       | HEIGHT                          |    | NO                               | S                            |     |
| A (RESIDEN                                                             | ,                           |      | D1                                       |                               |             | 0.76                  |                       | 2.10                            |    | 03                               |                              |     |
| A (RESIDEN                                                             | NTIAL)                      |      | D                                        |                               |             | 0.90                  |                       | 2.10                            |    | 05                               |                              |     |