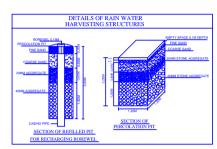

building. 22. The applicant shall ensure that the Rain Water Harvesting Structures are provided & maintained

in good repair for storage of water for non potable purposes or recharge of ground water at all times having a minimum total capacity mentioned in the Bye-law 32(a). 23. The building shall be designed and constructed adopting the norms prescribed in National Building Code and in the "Criteria for earthquake resistant design of structures" bearing No. IS