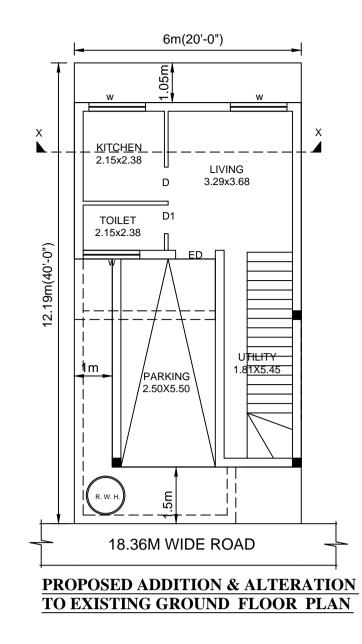

PROPOSED FIRST FLOOR PLAN

PROPOSED SECOND FLOOR PLAN

**TERRACE FLOOR PLAN** 

|                                                                        | FRO                         | )N]  | r elev                                   | /AT                           | <u>'ION</u> | <u>1</u>              |                       |                                 |    | SEC                              |                              | [ @ |
|------------------------------------------------------------------------|-----------------------------|------|------------------------------------------|-------------------------------|-------------|-----------------------|-----------------------|---------------------------------|----|----------------------------------|------------------------------|-----|
| Block :A (F                                                            | RESIDI                      | ENT  | IAL)                                     |                               |             |                       |                       |                                 |    |                                  |                              |     |
| Floor<br>Name                                                          | Total E<br>Up Are<br>(Sq.mt | a    | Existing<br>Built Up<br>Area<br>(Sq.mt.) | Prop<br>Built<br>Area<br>(Sq. | à           | Deduction:<br>Sq.mt.) | s (Area in<br>Parking | Existing<br>FAR Ar<br>– (Sq.mt. | ea | Proposed<br>FAR Area<br>(Sq.mt.) | Total FA<br>Area<br>(Sq.mt.) |     |
| Terrace<br>Floor                                                       | 12                          | 2.59 | 0.00                                     | -                             |             | StairCase<br>12.59    | 0.00                  |                                 | 00 | Resi.<br>0.00                    | 0.                           | 00  |
| Proposed<br>Second<br>Floor                                            | 48                          | 3.20 | 0.00                                     | 48                            | 5.20        | 7.08                  | 0.00                  | 0.                              | 00 | 41.12                            | 41.                          | 12  |
| Proposed<br>First<br>Floor                                             | 48                          | 3.20 | 0.00                                     | 48                            | 5.20        | 7.08                  | 0.00                  | 0.                              | 00 | 41.12                            | 41.                          | 12  |
| Proposed<br>Addition<br>&<br>Alteration<br>to Exist<br>Ground<br>Floor | 52                          | 2.35 | 37.33                                    | 0.                            | 00          | 6.54                  | 15.02                 | 30.                             | 79 | 0.00                             | 30.                          | 79  |
| Total:                                                                 | 161                         | .33  | 37.33                                    | 108                           | 3.99        | 33.29                 | 15.02                 | 30.79                           | )  | 82.24                            | 113.                         | 03  |
| Total<br>Number of<br>Same<br>Blocks<br>:                              |                             | 1    |                                          |                               |             |                       |                       |                                 |    |                                  |                              |     |
| Total:                                                                 | 161.3                       | 33   | 37.33                                    | 108                           | 3.99        | 33.29                 | 15.02                 | 30.79                           | )  | 82.24                            | 113.                         | 03  |
| SCHEDUL                                                                | E OF 、                      | JOIN | IERY:                                    |                               |             |                       |                       |                                 | _  |                                  |                              | _   |
| BLOCK NAM                                                              |                             |      | NAME                                     |                               |             | LENGTH                |                       | HEIGHT                          |    | NO                               | S                            |     |
| A (RESIDEN                                                             | ,                           |      | D1                                       |                               |             | 0.76                  |                       | 2.10                            |    | 03                               |                              |     |
| A (RESIDEN                                                             | NTIAL)                      |      | D                                        |                               |             | 0.90                  |                       | 2.10                            |    | 05                               |                              |     |

Tnmt (No.)

|                      | BLOCK NAME      | INAME | LENGTH | HEIGHT | NUS |  |
|----------------------|-----------------|-------|--------|--------|-----|--|
|                      | A (RESIDENTIAL) | D1    | 0.76   | 2.10   | 03  |  |
|                      | A (RESIDENTIAL) | D     | 0.90   | 2.10   | 05  |  |
|                      | A (RESIDENTIAL) | ED    | 1.05   | 2.10   | 01  |  |
|                      |                 |       |        |        |     |  |
| SCHEDULE OF JOINERY: |                 |       |        |        |     |  |

| BLOCK NAME      | NAME | LENGTH | HEIGHT | NOS |
|-----------------|------|--------|--------|-----|
| A (RESIDENTIAL) | V    | 1.20   | 1.20   | 03  |
| A (RESIDENTIAL) | W    | 1.80   | 1.20   | 14  |
| A (RESIDENTIAL) | w1   | 2.85   | 1.20   | 02  |
| -               |      |        |        |     |