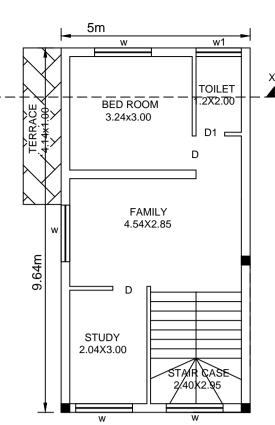

PROPOSED FIRST FLOOR PLAN

PROPOSED SECOND FLOOR PLAN

**TERRACE FLOOR PLAN** 

|                                                                        | FRO                         | )N]  | r elev                                   | /AT                           | <u>'ION</u> | <u>1</u>              |                       |                                 |    | SEC                              |                              | [ @ |
|------------------------------------------------------------------------|-----------------------------|------|------------------------------------------|-------------------------------|-------------|-----------------------|-----------------------|---------------------------------|----|----------------------------------|------------------------------|-----|
| Block :A (F                                                            | RESIDI                      | ENT  | IAL)                                     |                               |             |                       |                       |                                 |    |                                  |                              |     |
| Floor<br>Name                                                          | Total E<br>Up Are<br>(Sq.mt | a    | Existing<br>Built Up<br>Area<br>(Sq.mt.) | Prop<br>Built<br>Area<br>(Sq. | à           | Deduction:<br>Sq.mt.) | s (Area in<br>Parking | Existing<br>FAR Ar<br>– (Sq.mt. | ea | Proposed<br>FAR Area<br>(Sq.mt.) | Total FA<br>Area<br>(Sq.mt.) |     |
| Terrace<br>Floor                                                       | 12                          | 2.59 | 0.00                                     | -                             |             | StairCase<br>12.59    | 0.00                  |                                 | 00 | Resi.<br>0.00                    | 0.                           | 00  |
| Proposed<br>Second<br>Floor                                            | 48                          | 3.20 | 0.00                                     | 48                            | 5.20        | 7.08                  | 0.00                  | 0.                              | 00 | 41.12                            | 41.                          | 12  |
| Proposed<br>First<br>Floor                                             | 48                          | 3.20 | 0.00                                     | 48                            | 5.20        | 7.08                  | 0.00                  | 0.                              | 00 | 41.12                            | 41.                          | 12  |
| Proposed<br>Addition<br>&<br>Alteration<br>to Exist<br>Ground<br>Floor | 52                          | 2.35 | 37.33                                    | 0.                            | 00          | 6.54                  | 15.02                 | 30.                             | 79 | 0.00                             | 30.                          | 79  |
| Total:                                                                 | 161                         | .33  | 37.33                                    | 108                           | 3.99        | 33.29                 | 15.02                 | 30.79                           | )  | 82.24                            | 113.                         | 03  |
| Total<br>Number of<br>Same<br>Blocks<br>:                              |                             | 1    |                                          |                               |             |                       |                       |                                 |    |                                  |                              |     |
| Total:                                                                 | 161.3                       | 33   | 37.33                                    | 108                           | 3.99        | 33.29                 | 15.02                 | 30.79                           | )  | 82.24                            | 113.                         | 03  |
| SCHEDUL                                                                | E OF 、                      | JOIN | IERY:                                    |                               |             |                       |                       |                                 | _  |                                  |                              | _   |
| BLOCK NAM                                                              |                             |      | NAME                                     |                               |             | LENGTH                |                       | HEIGHT                          |    | NO                               | S                            |     |
| A (RESIDEN                                                             | ,                           |      | D1                                       |                               |             | 0.76                  |                       | 2.10                            |    | 03                               |                              |     |
| A (RESIDEN                                                             | NTIAL)                      |      | D                                        |                               |             | 0.90                  |                       | 2.10                            |    | 05                               |                              |     |